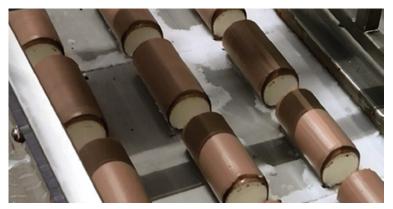

# The basic composition of the set of equipment:

- Dynamic distributor of ice cream;
- Dynamic distributor of whipped glaze;
- Extruder with displacement drive (one, two, three, four or five-linear);
- Cutting device "String";
- Control cabinet based on a programmable controller;
- HMI control panel.

#### **Technical Specification:**

| Serving Weight, gram74              |  |
|-------------------------------------|--|
| Length, mm94 - 104                  |  |
| Diameter, mmup to 45                |  |
| Productivity, portions / hour12 000 |  |