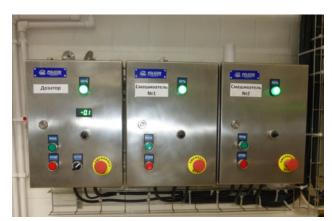

# The basic composition of the set of equipment:

- Dynamic distributor of ice cream;
- Dynamic distributor of whipped glaze;
- Extruder with displacement drive (one, two, three, four or five-linear);
- Cutting device "String";
- Control cabinet based on a programmable controller;
- HMI control panel.