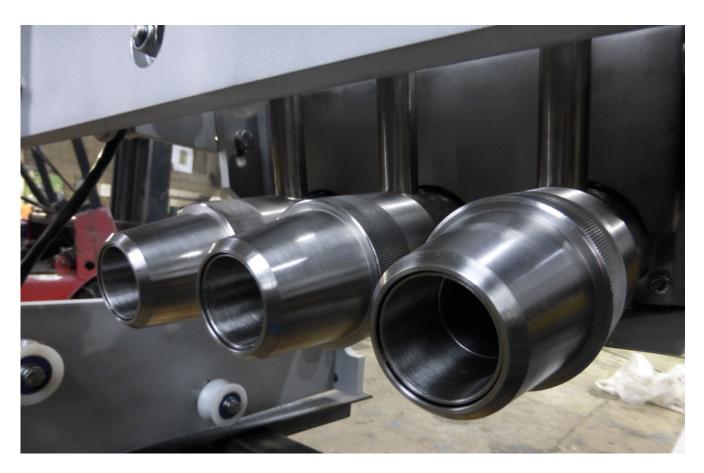

# The basic composition of the set of equipment:

- Dynamic distributor of ice cream;
- Dynamic distributor of whipped glaze;
- Extruder with displacement drive (one, two, three, four or five-linear);
- Cutting device "String";
- Control cabinet based on a programmable controller;
- HMI control panel.