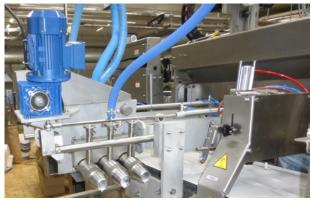

# The basic composition of the set of equipment:

- Dynamic distributor of ice cream;
- Dynamic distributor of whipped glaze;
- Extruder with displacement drive (one, two, three, four or five-linear);
- Cutting device "String";
- Control cabinet based on a programmable controller;
- HMI control panel.

Set of equipment can be designed and manufactured to specific customer requirements (N - linearity of the extruder, the possibility of forming inside the ice cream rod of liquid fillers, sprinkling the surface of the tubule, the tubule on a stick).