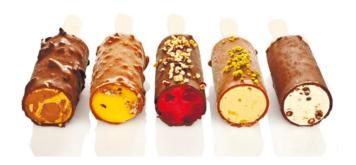

Set of equipment can be designed and manufactured to specific customer requirements (N - linearity of the extruder, the possibility of forming inside the ice cream rod of liquid fillers, sprinkling the surface of the tubule, the tubule on a stick).