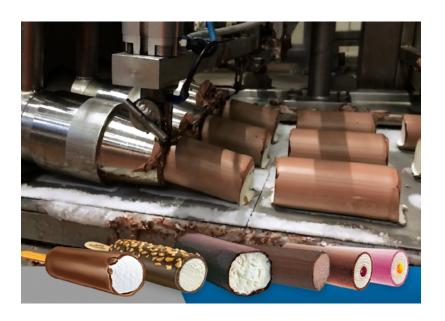

#### **Description**

Set of equipment for the production of ice cream in whipped glaze LAKOMKA for any production line.

It is mounted on any technological line GRAM, TEKNOICE, TETRA PAK, VOJTA, etc.

# The basic composition of the set of equipment:

- Dynamic distributor of ice cream;
- Dynamic distributor of whipped glaze;
- Extruder with displacement drive (one, two, three, four or five-linear);
- Cutting device "String";
- Control cabinet based on a programmable controller;
- HMI control panel.

Set of equipment can be designed and manufactured to specific customer requirements (N - linearity of the extruder, the possibility of forming inside the ice cream rod of liquid fillers, sprinkling the surface of the tubule, the tubule on a stick).