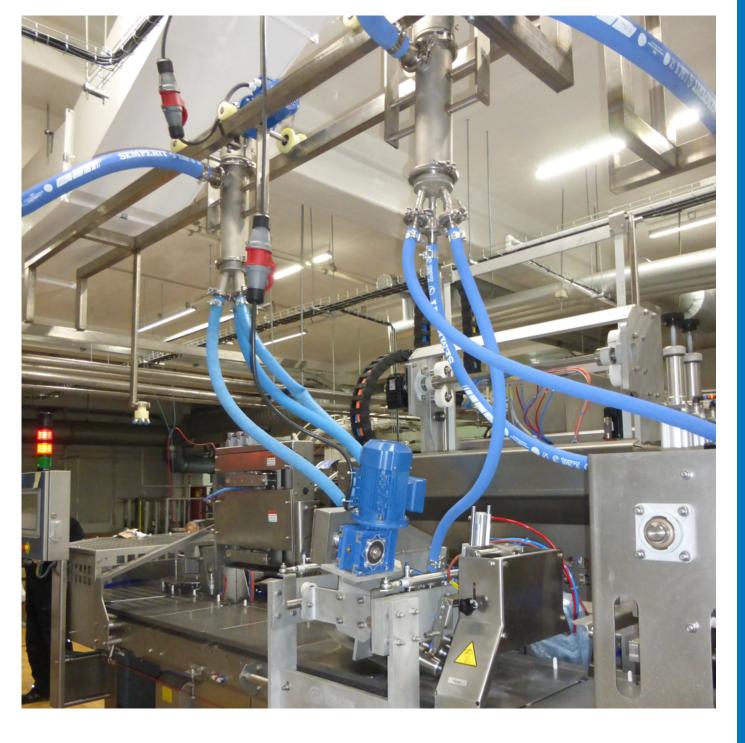

# The basic composition of the set of equipment:

- Dynamic distributor of ice cream;
- Dynamic distributor of whipped glaze;
- Extruder with displacement drive (one, two, three, four or five-linear);
- Cutting device "String";
- Control cabinet based on a programmable controller;
- HMI control panel.

Set of equipment can be designed and manufactured to specific customer requirements (N - linearity of the extruder, the possibility of forming inside the ice cream rod of liquid fillers, sprinkling the surface of the tubule, the tubule on a stick).